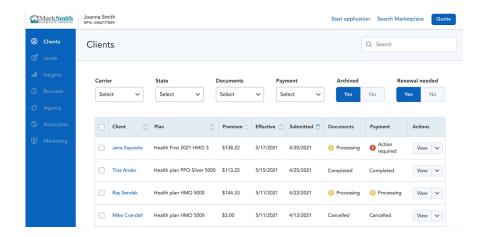

### **Agent Dashboard**

There is a new feature found on the agent dashboard. Our Marketplace Individual Enrollment Portal, HealthSherpa, has added new functionality for agents to sort contacts in the 'Client' and 'Lead' tabs based on last name, plan, and premium. This enables agents to become more efficient as they collaborate with new and existing members.

See below demonstration of this feature:

7/30/2021 Constant Contact